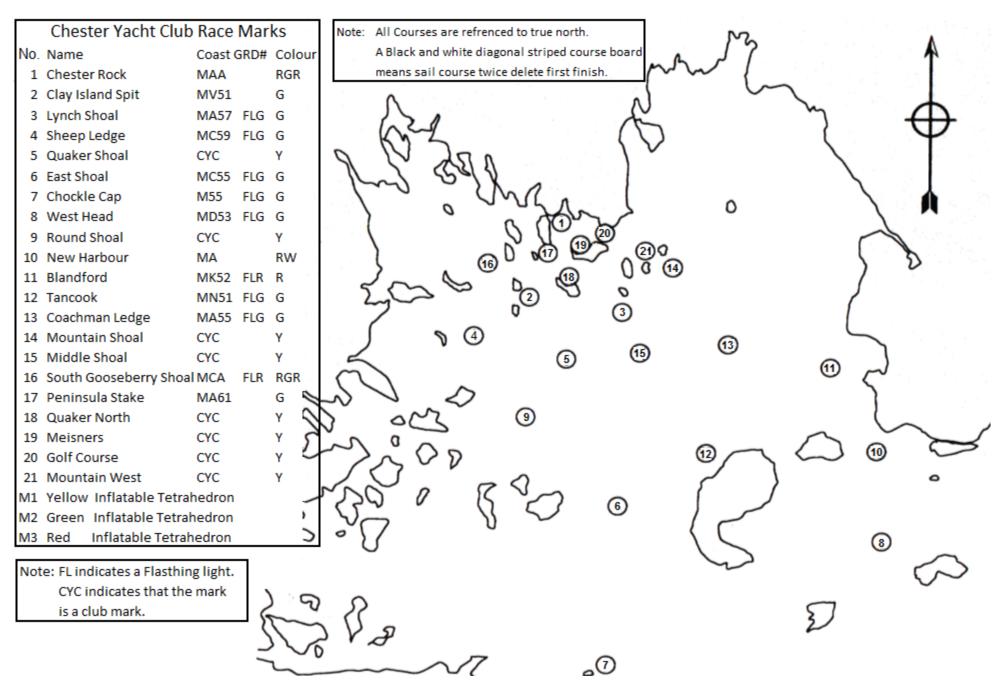

#### CYC COURSE CARD 2017

Note: This chart should not be used for navigational but as a supplement to a navigation chart.

# 2017 Course Card

### **Fixed Course**

| 01 0° 1 Start P 5 Quaker S 4 Sheep P 9 Round P 2 Clay S 5 Quaker P 1 Finish S (10.9)            | 1 Start P<br>12 Tancook P<br>14 Mountain P<br>5 Quaker S                                       | 1 Start P   1 Start P   9 Round P   6 East P   1 Chester S   15 Middle S   12 Tancook P                                                                                                     | 12 Tancook P<br>14 Mountain . P<br>15 Middle S                             | 1 Start P 1 Start P 1 1 2 Tancook S 6 East S 1                                                                                                                                                               | Start P   1   2   Tancook S   6   6   Gooseberry . S   3   Coachman . P   1   Finish P   3 | 1 tart P<br>6 East P<br>3 Lynch S<br>12 Tancook S                | 92 320° 1 Start P 6 East P 3 Lynch S 12 Tancook S 2 Clay S 12 Tancook P 1 Finish S (23.0) |
|-------------------------------------------------------------------------------------------------|------------------------------------------------------------------------------------------------|---------------------------------------------------------------------------------------------------------------------------------------------------------------------------------------------|----------------------------------------------------------------------------|--------------------------------------------------------------------------------------------------------------------------------------------------------------------------------------------------------------|--------------------------------------------------------------------------------------------|------------------------------------------------------------------|-------------------------------------------------------------------------------------------|
| 06 0° 1 Start P 6 East P 3 Lynch P 9 Round S 1 Chester S 3 Lynch P 1 Finish S (18.1)            | 21 40° 1 Start P 9 Round P 3 Lynch P 4 Sheep S 1 Finish S                                      | 1       Start P       1       Start P         9       Round P       6       East P         14       Mountain . P       14       Mountain . P         4       Sheep S       5       Quaker S | 6 East P<br>13 Coachman P<br>9 Round S                                     | Evening Courses                                                                                                                                                                                              | 1 3                                                                                        | 3 LynchP<br>14 Mountain P                                        | 10 (4.25) 1 Start P 2 Clay P 19 Meisners P 1 Chester P 19 Meisners P 1 Finish P           |
| 1 Start P<br>9 Round P<br>14 Mountain P<br>9 Round P                                            | 26 40° 1 Start P 9 Round P 14 Mountain P 1 Chester P 9 Round P 14 Mountain P 1 Finish P (18.4) | 1 Start P 1 Start P 6 East P 6 East P 14 Mountain P 14 Mountain P 6 East P 6 East P 15 Lynch P 16 Coachman P                                                                                |                                                                            | 2 Clay P 3 Lynch S 1 1 1 1 1 1 1 1 1 1 1 1 1 1 1                                                                                                                                                             | Start P   1<br>9 Meisners P   1<br>  Chester P   1                                         | 18 Quaker N P<br>1 Chester . S<br>19 Meisners S                  | 15 (2.44) 1 Start S 20 Golf Course S 1 Chester S 19 Meisners S 1 Finish P                 |
| 30 80° 1 Start P 4 Sheep P 11 Blanford P 1 Finish P                                             | 1 Start S 14 Mountain S 4 Sheep P 13 Coachman P 3 Lynch S 14 Mountain P                        | 1 Start S 1 Start S 14 Mountain . S 5 Quaker P 1 Sheep P 13 Coachman P 3 Lynch S 2 Clay S                                                                                                   | 14 Mountain . S<br>3 Lynch P<br>11 Blanford P<br>2 Clay P<br>13 Coachman P | 16       (3.69)         1       Start P         17       Penninsula . P         19       Meisners P         1       Chester P         1       Chester P         18       Quaker N P         1       Finish S | StartS 1<br>20 Golf Course S 2<br>7 Penninsula S 1<br>20 Golf Course P 1                   | 1 Start P<br>2 Clay P<br>1 Chester . S                           | 20 (2.88) 1 Start S 20 Golf Course S 1 Chester S 20 Golf Course S 1 Finish P              |
| 35 80° 1 Start S 14 Mountain S 9 Round P 11 Blanford P 2 Clay S 14 Mountain P 1 Finish P (20.2) | 2 Clay P<br>15 Middle P                                                                        |                                                                                                                                                                                             |                                                                            | George Baker   93                                                                                                                                                                                            | 94 (20.8)<br>Start P<br>Chockle Cap P<br>West Head . P<br>New Harbou P<br>1 Blanford P     | 95 (7.0)<br>1 Start S<br>14 Mountain S<br>5 Quaker S<br>2 Clay S | 1 Start P<br>2 Clay P<br>5 Quaker P                                                       |

## 2017 Course Card

#### **Fixed Couse**

|                    |                    | Oddisc            | <u> </u>        |                    | I ixed Couse       |                    |                                 |                    |
|--------------------|--------------------|-------------------|-----------------|--------------------|--------------------|--------------------|---------------------------------|--------------------|
|                    | 64 200°            | 65 200°           | 66 200°         | 1                  | 38 <sub>120°</sub> | 39 <sub>120°</sub> | 1                               | 42 120°            |
| 1 Start P          | 1 Start P          | 1 Start P         | 1 Start P       | 1 Start P          | 1 Start S          | 1 Start S          | 1                               | 1 StartS           |
| 9 Round P          | 9 Round P          | 9 Round S         | 3 LynchP        | 6 East P           | 13 Coachman.S      | 13 Coachman S      | 1 11                            | 13 Coachman.S      |
| 1 Chester P        | 14 Mountain S      | 16 Gooseberry . S | 14 Mountain . S | 14 Mountain . S    | 16 Gooseberry P    | 5 QuakerP          | 1 11 -                          | 16 Gooseberry P    |
| 9 Round P          | 12 Tancook S       | 6 East P          | 6 East S        | 12 TancookS        | 5 QuakerP          | 12 Tancook P       |                                 | 12 TancookP        |
| 1 Finish S         | 1 Finish S         | 1 Finish S        | 1 Chester P     | 15 Middle S        | 1 Finish S         | 1 Finish S         | 1 Finish P   1 Finish S         | 1 FinishS          |
|                    |                    |                   |                 | 12 TancookS        | (11.9)             | (12.8)             | (13.8)   (15.3)                 | (16.5)             |
|                    |                    |                   | 1 Finish S      | 1 FinishS          |                    |                    |                                 |                    |
| (13.6)             | (14.8)             | (15.6)            | (17.1)          | (20.8)             |                    |                    |                                 |                    |
| 68 200°            | 69 240°            | 70 240°           | 71 240°         | 72 <sub>240°</sub> | 43 120°            | 45 160°            | 46 160° 47 160°                 | 48 160°            |
| 1 Start P          | 1 Start P          | 1 Start P         |                 | 1 Start P          |                    | 1 Start P          | 1                               | 1 Start P          |
| 7 Chockle Cap P    | 4 Sheep P          | 4 Sheep P         | 4 SheepP        | 4 Sheep P          | 11 Blanford S      | 9 Round S          | 2 Clay P 15 Middle P            | 12 Tancook S       |
| 14 Mountain S      | 14 Mountain S      | 14 Mountain S     | 14 Mountain S   | 15 Middle S        | 16 Gooseberry P    | 2 Clay S           | 5 Quaker P 14 Mountain P        | 5 Quaker S         |
| 6 East S           | 5 Quaker S         | 4 Sheep S         | 9 RoundS        | 9 Round S          | 6 East P           | 5 Quaker P         | 1 Chester P 1 Chester . P       | 1 Chester P        |
| 1 Finish S         | 1 FinishS          | 1 Finish S        | 1 Finish S      | 3 Lynch P          | 1 Finish S         | 1 Finish S         | 1                               | 2 Clay S           |
|                    |                    |                   |                 | 4 Sheep S          |                    |                    | 5 QuakerP 1 FinishS             | 1 Finish P         |
|                    |                    |                   |                 | 1 Finish S         |                    |                    | 1 Finish S                      |                    |
| (23.5)             | (10.4)             | (11.2)            | (12.8)          | (14.2)             | (20.3)             | (9.2)              | (10.0) (11.0)                   | (10.6)             |
| 73 240°            | 74 240°            | 75 240°           | 76 240°         | 77 <sub>280°</sub> | 49 160°            | 50 160°            | 51 160° 52 160°                 | 53 <sub>160°</sub> |
| 1 Start P          | 1 Start P          | 1 Start P         |                 | 1 Start S          | 1 Start P          | 1 Start P          |                                 | 1 Start P          |
| 4 Sheep P          | 4 Sheep P          | 4 Sheep P         |                 | 14 Mountain . S    | 5 QuakerP          | 12 Tancook S       | 1 11                            | 12 TancookP        |
| 14 Mountain S      | 14 Mountain S      | 1                 | 11 Blanford S   | 4 SheepP           | 14 Mountain P      | 3 Lynch S          |                                 | 14 Mountain S      |
| 4 Sheep S          | 9 Round S          | 9 Round S         | 6 East S        |                    | 1 Chester P        | 12 Tancook S       |                                 | 11 Blanford S      |
| 14 Mountain P      | 3 Lynch P          | 14 Mountain S     | 14 Mountain . P | 1 Finish P         | 5 QuakerP          | 1 Finish S         | 1 11                            | 1 Finish P         |
| 2 Clay S           | 4 Sheep S          | 9 RoundS          | 4 SheepS        | 1                  | 14 Mountain P      |                    | 1 Finish S                      |                    |
| 1 Finish S         | 1 Finish S         | 1 Finish S        | 1 Finish S      | 1                  | 1 Finish P         |                    |                                 |                    |
| (15.8)             | (16.5)             | (14.6)            | (20.4)          | (21.5)             | (12.1)             | (13.6)             | (14.6) (15.6)                   | (15.4)             |
| 78 <sub>280°</sub> | 79 <sub>280°</sub> | 80 280°           | 81 280°         | 82 <sub>280°</sub> | 54 160°            | 55 160°            | 56 160° 57 160°                 | 58 160°            |
| 1 Start S          | 1 Start S          | 1 Start S         | 1 Start S       | 1 Start S          | 1 Start P          | 1 Start P          | 1 Start P 1 Start P             | 1 Start P          |
| 13 Coachman S      | 14 Mountain S      | 13 Coachman . S   | 14 Mountain . S | 11 Blanford S      | 12 Tancook S       | 12 Tancook S       | 12 Tancook P 9 Round S          | 12 Tancook P       |
| 4 Sheep S          | 4 Sheep P          | 16 Gooseberry . S | 4 SheepP        | 3 Lynch S          | 1 Chester S        | 2 Clay S           | 14 Mountain S   16 Gooseber S   | 3 LynchP           |
| 14 Mountain P      | 13 Coachman . P    | 13 Coachman . P   | 11 Blanford P   | 11 Blanford P      | 13 Coachman. P     | 12 Tancook S       | 13 Coachman . S   12 Tancook .P | 6 East P           |
| 1 Finish P         | 3 Lynch S          | 1 Finish P        | 1 Finish P      | 1 Finish P         | 1 Finish P         | 1 Finish S         | 1 Chester P 3 Lynch S           | 3 LynchS           |
|                    | 14 Mountain P      |                   |                 | 1                  |                    |                    | 5 Quaker P   12 Tancook . S     | 12 TancookS        |
|                    | 1 Finish P         |                   |                 | 1                  |                    |                    | 1 FinishS 1 FinishS             |                    |
| (12.3)             | (13.8)             | (14.6)            | (15.6)          | (16.4)             | (16.6)             | (16.6)             | (17.2) (12.7)                   | (20.8)             |
| 83 <sub>280°</sub> | 84 280°            | 85 320°           | 86 320°         | 87 320°            | 61 200°            | 62 <sub>200°</sub> |                                 |                    |
|                    |                    | 1 Start P         | 1 Start P       |                    | 1 Start P          | 1 Start P          |                                 |                    |
|                    |                    | 15 Middle S       |                 |                    | 9 Round P          |                    |                                 |                    |
|                    |                    | 16 Gooseberry S   |                 | 1                  | 14 Mountain S      | 1 Chester P        |                                 |                    |
|                    | 13 Coachman . S    | - 1               | 3 Lynch P       | -                  | 15 Middle S        | 9 Round P          |                                 |                    |
| 1 Finish P         |                    | 1 Finish S        | 1 Finish S      |                    | 1 Finish S         | 3 Lynch P          |                                 |                    |
|                    | 14 Mountain P      |                   |                 |                    |                    | 1 Finish S         |                                 |                    |
|                    | 1 Finish P         |                   |                 |                    |                    |                    |                                 |                    |
| (20.6)             | (23.0)             | (10.6)            | (11.6)          | (12.6)             | (11.4)             | (12.7)             |                                 |                    |
| (=/                |                    | \/                | \/              | \ <del></del> /    | (/                 | (/                 |                                 |                    |